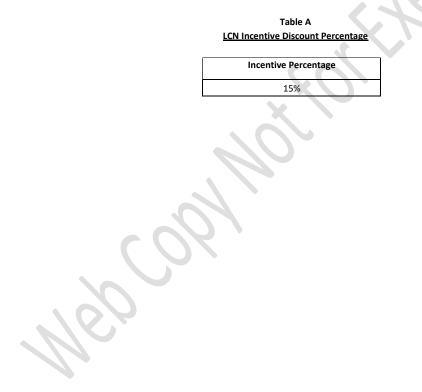

modify, alter, change, substitute, withdraw, add any of the terms and conditions of any of the Incentive Schemes at its sole discretion. In addition, TVCH at sole discretion may amend the Incentive Scheme(s) in the event, during the Term, (i) SUN launches a New Channel, or (ii) in case of a Removed Channel, or (iii) in case of a Converted Channel. For the avoidance of doubt, it is clarified that a reference to a New Channel in this Annexure and/ or the Agreement includes any additional channels (whether by way of a new launch, acquisition of any existing channel or otherwise), distributed by TVCH and/ or its current or future subsidiaries, and in such an event TVCH shall have the right to withdraw and/ or modify this Annexure and/ or the Incentives set out herein in its sole discretion.



| TABLE B                                |
|----------------------------------------|
| Genre and Logical Channel Number (LCN) |

| SI.No         Channel Name           1         Sun TV |                  | Genre                           | Competing Channels of Other Broadcasters                                                                                                                                     |         |  |  |  |  |  |
|-------------------------------------------------------|------------------|---------------------------------|------------------------------------------------------------------------------------------------------------------------------------------------------------------------------|---------|--|--|--|--|--|
|